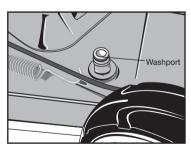

- When cleaning the underside of the mower, always tilt handle back to ground level so
  the front wheels are off the ground and spark plug is pointing to the sky. Tilting in other
  directions can cause the oil to contaminate the fuel & damage airfilter causing starting
  difficulties.
- A hose may be used on the underside of your mower ONLY. Care must be taken to NOT get water into the engine, as it may damage the magneto or get into the fuel system.
- If your mower is fitted with a washport, simply attach a garden hose whilst the engine is running and turn on the water.
- On Keystart models keep the battery, starter switch, starter motor and all leads dry.
- To prevent chassis corrosion, the underside of your mower should be cleaned immediately after mowing an area which has been recently dressed with sulphate of ammonia or fertiliser.
- After cleaning, run the engine briefly to dry off excess moisture before storing.